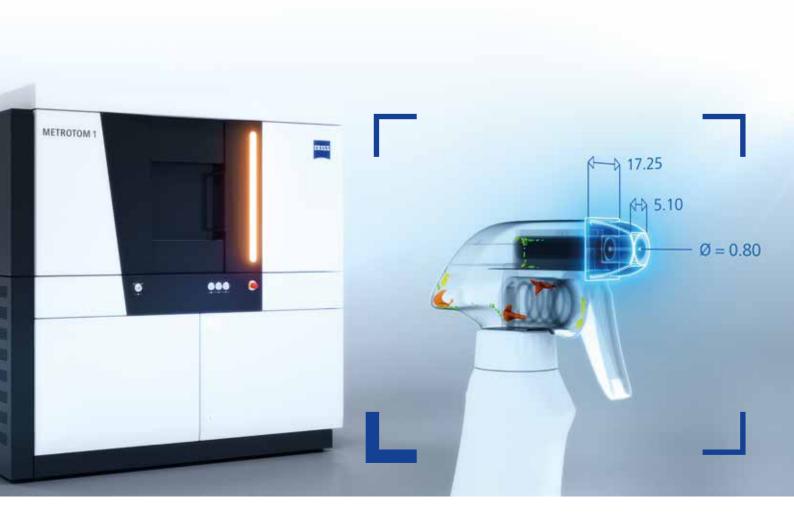

# Inspect the invisible in one go.

The new level of simplicity

### **ZEISS METROTOM 1**

With the easy-to-use CT technology of the ZEISS Metrotom 1, anyone can efficiently perform complex measurement and inspection tasks with just one scan. Measure and inspect hidden defects and internal structures that cannot be detected with tactile or optical measuring systems.

#### **Precise measurements**

Perform nominal/actual comparisons, dimensional checks, and wall thickness analyses with confidence

### **Applications**

Whether medium or small sized parts, plastic or light metal – with ZEISS METROTOM 1, you can inspect a variety of components such as connectors, plastic caps, aluminum parts and more.